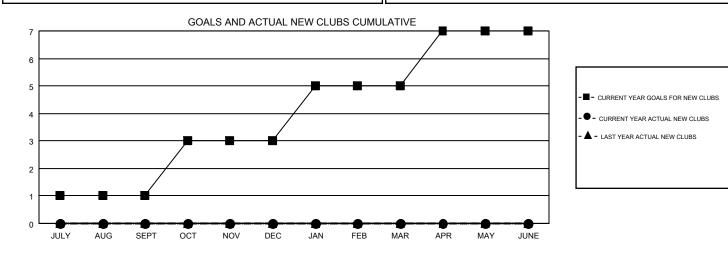

## GMT CA 1

| Clubs<br>RESULTS FOR 2019-2020 |   |   |   | Members<br>RESULTS FOR 2019-2020 |    |    |    |  |
|--------------------------------|---|---|---|----------------------------------|----|----|----|--|
|                                |   |   |   |                                  |    |    |    |  |
| JULY/AUG/SEPT                  | 1 | 0 | 0 | JULY/AUG/SEPT                    | 10 | 34 | 45 |  |
| OCT/NOV/DEC                    | 2 | 0 | 0 | OCT/NOV/DEC                      | 30 | 8  | 4  |  |
| JAN/FEB/MAR                    | 2 | 0 | 0 | JAN/FEB/MAR                      | 35 | 0  | 0  |  |
| APR/MAY/JUNE                   | 2 | 0 | 0 | APR/MAY/JUNE                     | 35 | 0  | 0  |  |